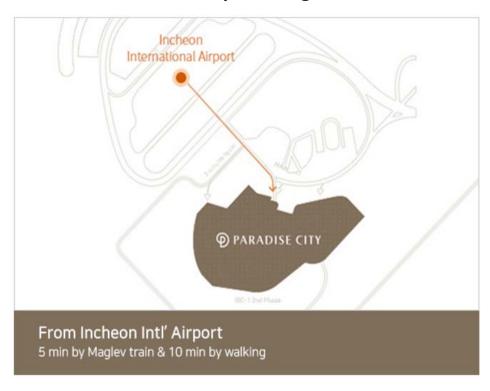

## **From Incheon Airport**

## → Free Incheon Airport Maglev Line

- 5 minutes via Maglev Train from Incheon Airport
- Paradise City runs free shuttle bus every 20miuntes from Incheon Airport terminal 1 and 2.
- 10 minutes by car, 15 minutes by walking from Incheon Airport
- Located 40 minutes from Seoul (Airport Express Between Seoul Station and Incheon Airport)