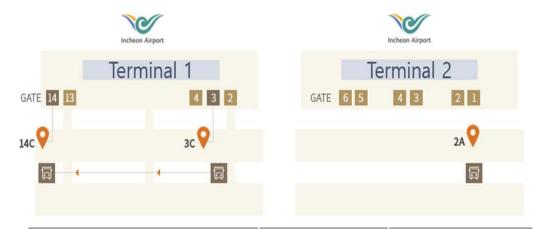

## → Free Shuttle Bus

| Departure                           | First bus | Last bus |
|-------------------------------------|-----------|----------|
| Incheon Airport Terminal 2, 1F, 2A  | 05:25     | 23:25    |
| Incheon Airport Terminal 1, 1F, 3C  | 05:40     | 23:40    |
| Incheon Airport Terminal 1, 1F, 14C | 05:45     | 23:45    |